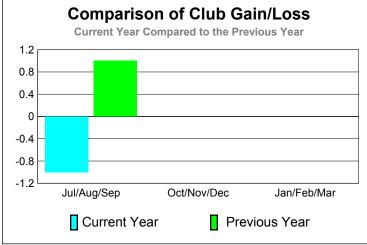

### CLUBS **Club Results** <u>Clubs</u> 2009-2010 2010-2011 **Actual Actual** Gain/ New Gain/ Club New Dropped Loss of Loss of Month Goal Clubs Clubs Clubs Clubs Jul/Aug/Sep 0 0 -1 -1 1 Oct/Nov/Dec 2 0 0 0 0