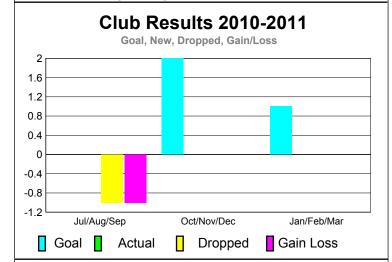

### CLUBS **Club Results** <u>Clubs</u> 2009-2010 2010-2011 **Actual Actual** Gain/ New Gain/ Club New Dropped Loss of Loss of Month Goal Clubs Clubs Clubs Clubs Jul/Aug/Sep 0 0 -1 -1 1 Oct/Nov/Dec 2 0 0 0 0