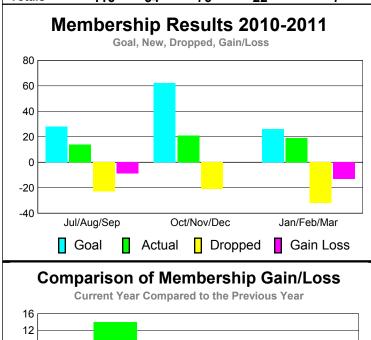

## YTD Status Quo Clubs 2010-2011

| <u> MEMBERSHIP</u> |                            |                              |                                  |                                 |                                 |
|--------------------|----------------------------|------------------------------|----------------------------------|---------------------------------|---------------------------------|
|                    | Membership Results         |                              |                                  |                                 | <u>Membership</u>               |
|                    | 2010-2011                  |                              |                                  |                                 | 2009-2010                       |
| Month              | Net<br>Memb<br><u>Goal</u> | Actual<br>New<br><u>Memb</u> | Actual<br>Dropped<br><u>Memb</u> | Gain/<br>Loss of<br><u>Memb</u> | Gain/<br>Loss of<br><u>Memb</u> |
| Jul/Aug/Sep        | 28                         | 14                           | -23                              | -9                              | 14                              |
| Oct/Nov/Dec        | 62                         | 21                           | -21                              | 0                               | -3                              |
| Jan/Feb/Mar        | 26                         | 19                           | -32                              | -13                             | -4                              |
| Totals             | 116                        | 54                           | -76                              | -22                             | 7                               |